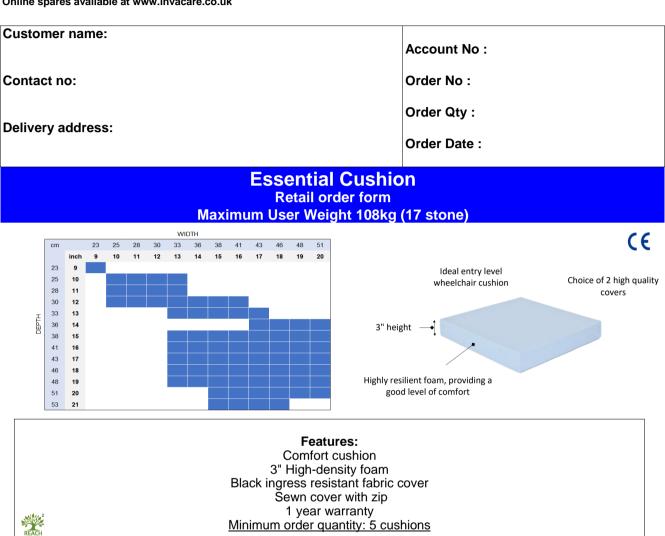

## Tel: 01656 776222 Email: ordersuk@invacare.com Online spares available at www.invacare.co.uk

Essential cushion June 2023

| Code         | X         | Description                | Price  |
|--------------|-----------|----------------------------|--------|
| Invacare Ess | sential o |                            |        |
| HES0002      |           | Complete Cushion           | £49.00 |
| HES0003      |           | Cover Only                 | £25.00 |
| HES0004      |           | Foam Only                  | £20.00 |
| HES0005      |           | Pack of 3 Platillon Liners | £25.00 |
| Foam Type    |           |                            |        |
| HES0006      |           | Standard 3 inch Foam       | •      |
| Seat Width   |           |                            |        |
| HES0027      |           | 23cm (9 Inches)            | 0      |
| HES0028      |           | 25 cm (10 Inches)          | 0      |
| HES0029      |           | 28cm (11 Inches)           | 0      |
| HES0030      |           | 30cm (12 Inches)           | 0      |
| HES0009      |           | 33cm (13 Inches)           | 0      |
| HES0010      |           | 36cm (14 Inches)           | 0      |
| HES0011      |           | 38cm (15 Inches)           | 0      |
| HES0012      |           | 41cm (16 Inches)           | 0      |
| HES0013      |           | 43cm (17 Inches)           | 0      |
| HES0014      |           | 46cm (18 Inches)           | 0      |
| HES0015      |           | 48cm (19 Inches)           | 0      |

| HES0016                                                                                                    | 51cm (20 inches)                                                                                                                                                                                                                                                                                                                                                                                                                                                                                                                                                                                                                                | 0                                                                                                                                                                                                                          |
|------------------------------------------------------------------------------------------------------------|-------------------------------------------------------------------------------------------------------------------------------------------------------------------------------------------------------------------------------------------------------------------------------------------------------------------------------------------------------------------------------------------------------------------------------------------------------------------------------------------------------------------------------------------------------------------------------------------------------------------------------------------------|----------------------------------------------------------------------------------------------------------------------------------------------------------------------------------------------------------------------------|
| Seat Depth                                                                                                 |                                                                                                                                                                                                                                                                                                                                                                                                                                                                                                                                                                                                                                                 |                                                                                                                                                                                                                            |
| HES0031                                                                                                    | 23cm (9 Inches) nc 28, 29, 30, 9, 10, 11, 12, 13, 14, 15, 16                                                                                                                                                                                                                                                                                                                                                                                                                                                                                                                                                                                    | 0                                                                                                                                                                                                                          |
| HES0032                                                                                                    | 25 cm (10 Inches) nc 27, 10, 11, 12, 13, 14, 15, 16                                                                                                                                                                                                                                                                                                                                                                                                                                                                                                                                                                                             | 0                                                                                                                                                                                                                          |
| HES0033                                                                                                    | 28cm (11 Inches) nc 27, 10, 11, 12, 13, 14, 15, 16                                                                                                                                                                                                                                                                                                                                                                                                                                                                                                                                                                                              | 0                                                                                                                                                                                                                          |
| HES0034                                                                                                    | 30cm (12 Inches) nc 27, 13, 14, 15, 16                                                                                                                                                                                                                                                                                                                                                                                                                                                                                                                                                                                                          | 0                                                                                                                                                                                                                          |
| HES0035                                                                                                    | 33cm (13 Inches) nc 27, 28, 29, 30, 14, 15, 16                                                                                                                                                                                                                                                                                                                                                                                                                                                                                                                                                                                                  | 0                                                                                                                                                                                                                          |
| HES0017                                                                                                    | 36cm (14 Inches) nc 27, 28, 29, 30, 13, 14, 15, 16                                                                                                                                                                                                                                                                                                                                                                                                                                                                                                                                                                                              | 0                                                                                                                                                                                                                          |
| HES0018                                                                                                    | 38cm (15 Inches) nc 27 ,28, 29, 30                                                                                                                                                                                                                                                                                                                                                                                                                                                                                                                                                                                                              | 0                                                                                                                                                                                                                          |
| HES0019                                                                                                    | 41cm (16 Inches) nc 27, 28, 29, 30                                                                                                                                                                                                                                                                                                                                                                                                                                                                                                                                                                                                              | 0                                                                                                                                                                                                                          |
| HES0020                                                                                                    | 43cm (17 Inches) nc 27, 28, 29, 30                                                                                                                                                                                                                                                                                                                                                                                                                                                                                                                                                                                                              | 0                                                                                                                                                                                                                          |
| HES0021                                                                                                    | 46cm (18 Inches) nc 27, 28, 29, 30                                                                                                                                                                                                                                                                                                                                                                                                                                                                                                                                                                                                              | 0                                                                                                                                                                                                                          |
| HES0036                                                                                                    | 48cm (19 inches) nc 27, 28, 29, 30, 09, 10                                                                                                                                                                                                                                                                                                                                                                                                                                                                                                                                                                                                      | 0                                                                                                                                                                                                                          |
| HES0037                                                                                                    | 51 cm (20 inches) nc 27, 28, 29, 30, 09, 10                                                                                                                                                                                                                                                                                                                                                                                                                                                                                                                                                                                                     | 0                                                                                                                                                                                                                          |
| HES0038                                                                                                    | 53 cm (21 inches) 27, 28, 29, 30, 09, 10, 15, 16                                                                                                                                                                                                                                                                                                                                                                                                                                                                                                                                                                                                | 0                                                                                                                                                                                                                          |
| Base Type                                                                                                  |                                                                                                                                                                                                                                                                                                                                                                                                                                                                                                                                                                                                                                                 | •                                                                                                                                                                                                                          |
| HES0022                                                                                                    | Flat Base                                                                                                                                                                                                                                                                                                                                                                                                                                                                                                                                                                                                                                       | •                                                                                                                                                                                                                          |
| Fabric Type                                                                                                |                                                                                                                                                                                                                                                                                                                                                                                                                                                                                                                                                                                                                                                 |                                                                                                                                                                                                                            |
| HES0023                                                                                                    | Black Smooth Cover                                                                                                                                                                                                                                                                                                                                                                                                                                                                                                                                                                                                                              | •                                                                                                                                                                                                                          |
| HES0039                                                                                                    | Black Wipedown                                                                                                                                                                                                                                                                                                                                                                                                                                                                                                                                                                                                                                  | 0                                                                                                                                                                                                                          |
| Cover Type                                                                                                 |                                                                                                                                                                                                                                                                                                                                                                                                                                                                                                                                                                                                                                                 |                                                                                                                                                                                                                            |
| HES0024                                                                                                    | Sewn Cover                                                                                                                                                                                                                                                                                                                                                                                                                                                                                                                                                                                                                                      | •                                                                                                                                                                                                                          |
| Liner                                                                                                      |                                                                                                                                                                                                                                                                                                                                                                                                                                                                                                                                                                                                                                                 |                                                                                                                                                                                                                            |
|                                                                                                            |                                                                                                                                                                                                                                                                                                                                                                                                                                                                                                                                                                                                                                                 | 00.00                                                                                                                                                                                                                      |
| HES0025                                                                                                    | Platilon Liner Covering Foam (nc 3, 5)                                                                                                                                                                                                                                                                                                                                                                                                                                                                                                                                                                                                          | £6.00                                                                                                                                                                                                                      |
| HES0025<br>HES0026                                                                                         | Platilon Liner Covering Foam (nc 3, 5)<br>No Platilon Liner Required                                                                                                                                                                                                                                                                                                                                                                                                                                                                                                                                                                            | £6.00                                                                                                                                                                                                                      |
|                                                                                                            |                                                                                                                                                                                                                                                                                                                                                                                                                                                                                                                                                                                                                                                 |                                                                                                                                                                                                                            |
|                                                                                                            |                                                                                                                                                                                                                                                                                                                                                                                                                                                                                                                                                                                                                                                 | 0                                                                                                                                                                                                                          |
|                                                                                                            | No Platilon Liner Required                                                                                                                                                                                                                                                                                                                                                                                                                                                                                                                                                                                                                      | 0                                                                                                                                                                                                                          |
|                                                                                                            | No Platilon Liner Required Total Price                                                                                                                                                                                                                                                                                                                                                                                                                                                                                                                                                                                                          | 0                                                                                                                                                                                                                          |
|                                                                                                            | No Platilon Liner Required Total Price Quantity                                                                                                                                                                                                                                                                                                                                                                                                                                                                                                                                                                                                 | 0                                                                                                                                                                                                                          |
| HES0026                                                                                                    | No Platilon Liner Required Total Price Quantity Accessories                                                                                                                                                                                                                                                                                                                                                                                                                                                                                                                                                                                     | 0                                                                                                                                                                                                                          |
| HES0026<br>1494494                                                                                         | No Platilon Liner Required Total Price Quantity Accessories Rigidiser W14" x D16"                                                                                                                                                                                                                                                                                                                                                                                                                                                                                                                                                               | <b>O</b><br>2<br>4<br>539.00                                                                                                                                                                                               |
| HES0026<br>1494494<br>1487165                                                                              | No Platilon Liner Required Total Price Quantity Accessories Rigidiser W14" x D16" Rigidiser W16" x D16"                                                                                                                                                                                                                                                                                                                                                                                                                                                                                                                                         | ©<br>£39.00<br>£39.00                                                                                                                                                                                                      |
| HES0026<br>1494494<br>1487165<br>1494495                                                                   | No Platilon Liner Required       Total Price         Total Price         Quantity         Accessories         Rigidiser W14" x D16"       Rigidiser W16" x D16"         Rigidiser W16" x D16"       Rigidiser W16" x D18"                                                                                                                                                                                                                                                                                                                                                                                                                       | ©<br>£39.00<br>£39.00<br>£39.00                                                                                                                                                                                            |
| HES0026<br>1494494<br>1487165<br>1494495<br>1494496                                                        | No Platilon Liner Required       Total Price         Quantity         Accessories         Rigidiser W14" x D16"       Rigidiser W16" x D16"         Rigidiser W16" x D16"       Rigidiser W16" x D18"         Rigidiser W16" x D18"       Rigidiser W16" x D20"                                                                                                                                                                                                                                                                                                                                                                                 | £39.00<br>£39.00<br>£39.00<br>£76.00                                                                                                                                                                                       |
| HES0026<br>1494494<br>1487165<br>1494495<br>1494496<br>1494497                                             | No Platilon Liner Required         Total Price         Quantity         Accessories         Rigidiser W14" x D16"         Rigidiser W16" x D16"         Rigidiser W16" x D18"         Rigidiser W16" x D18"         Rigidiser W16" x D18"         Rigidiser W16" x D16"         Rigidiser W16" x D16"         Rigidiser W18" x D16"                                                                                                                                                                                                                                                                                                             | £39.00<br>£39.00<br>£39.00<br>£76.00<br>£39.00                                                                                                                                                                             |
| HES0026<br>1494494<br>1487165<br>1494495<br>1494496<br>1494497<br>1494498                                  | No Platilon Liner Required         Total Price         Quantity         Accessories         Rigidiser W14" x D16"         Rigidiser W16" x D16"         Rigidiser W16" x D18"         Rigidiser W16" x D18"         Rigidiser W16" x D18"         Rigidiser W18" x D16"         Rigidiser W18" x D18"                                                                                                                                                                                                                                                                                                                                           | £39.00<br>£39.00<br>£39.00<br>£76.00<br>£39.00<br>£39.00<br>£39.00                                                                                                                                                         |
| HES0026<br>1494494<br>1487165<br>1494495<br>1494496<br>1494497<br>1494498<br>1494499                       | No Platilon Liner Required         Total Price         Quantity         Accessories         Rigidiser W14" x D16"         Rigidiser W16" x D16"         Rigidiser W16" x D18"         Rigidiser W16" x D20"         Rigidiser W18" x D16"         Rigidiser W18" x D18"         Rigidiser W18" x D18"         Rigidiser W18" x D18"         Rigidiser W18" x D20"                                                                                                                                                                                                                                                                               | 2<br>£39.00<br>£39.00<br>£39.00<br>£76.00<br>£39.00<br>£39.00<br>£39.00<br>£39.00<br>£39.00                                                                                                                                |
| HES0026<br>1494494<br>1487165<br>1494495<br>1494496<br>1494497<br>1494498<br>1494499<br>1494500            | No Platilon Liner Required         Total Price         Quantity         Accessories         Rigidiser W14" x D16"         Rigidiser W16" x D16"         Rigidiser W16" x D18"         Rigidiser W16" x D18"         Rigidiser W18" x D16"         Rigidiser W18" x D20"         Rigidiser W20" x D16" | C<br>£39.00<br>£39.00<br>£39.00<br>£39.00<br>£39.00<br>£39.00<br>£39.00<br>£76.00<br>£39.00                                                                                                                                |
| HES0026<br>1494494<br>1487165<br>1494495<br>1494496<br>1494497<br>1494498<br>1494499<br>1494500<br>1494501 | No Platilon Liner Required         Total Price         Quantity         Accessories         Rigidiser W14" x D16"         Rigidiser W16" x D16"         Rigidiser W16" x D18"         Rigidiser W16" x D20"         Rigidiser W18" x D16"         Rigidiser W18" x D18"         Rigidiser W18" x D18"         Rigidiser W20" x D18"                                                                                                                                                                                     | <ul> <li>£39.00</li> <li>£39.00</li> <li>£39.00</li> <li>£39.00</li> <li>£39.00</li> <li>£76.00</li> <li>£39.00</li> <li>£76.00</li> <li>£39.00</li> <li>£39.00</li> <li>£39.00</li> <li>£39.00</li> <li>£39.00</li> </ul> |